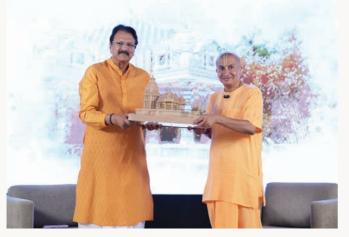

## Inauguration of Sri Sri Radha Govindadeva Mandir

Partnering with ISKCON, we inaugurated the Sri Sri Radha Govindadeva Mandir at Piramal Vaikunth, Thane, fostering a vibrant spiritual community with weekly visits of approximately 75,000 devotees.