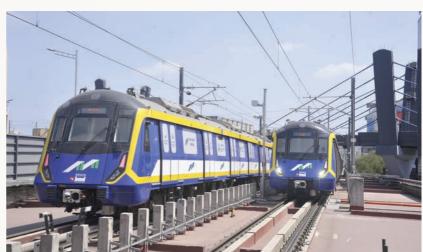

Simultaneously, Metro 3's progress brings underground connectivity to South Mumbai. The line from Colaba to Seepz via Bandra positions Piramal Mahalaxmi at the heart of this transportation revolution.

#### Metro Line 3:

Trains every 6 min. 40 sec.

Experience unparalleled connectivity and luxury at Piramal Mahalaxmi—where your investment grows with Mumbai's evolution.